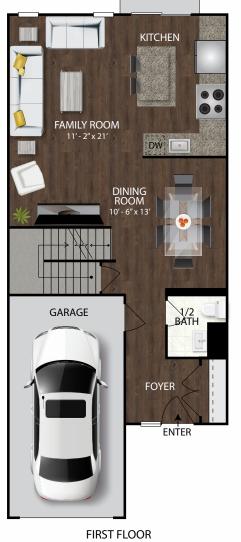

## Stallion

PATIO

- 1,798 sq. ft.
- 3 Bedroom/2.5 Bath
- Garage 269 sq. ft.
- Basement 643 sq. ft
- Total 2,710 sq. ft.

SECOND FLOOR