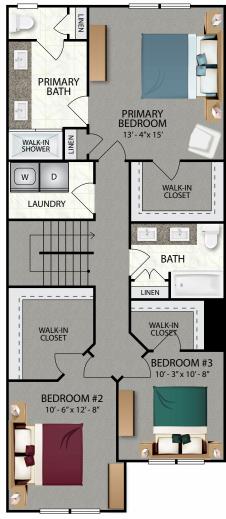

## Stallion

PATIO

- 1,798 sq. ft.
- 3 Bedroom/2.5 Bath
- Garage 269 sq. ft.
- Basement 643 sq. ft
- Total 2,710 sq. ft.

SECOND FLOOR