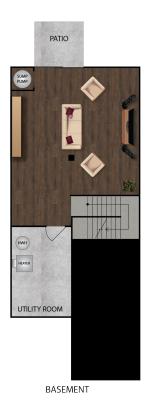

## Stallion

- 1,798 sq. ft.
- 3 Bedroom/2.5 Bath
- · Garage 269 sq. ft.
- Basement 643 sq. ft
- Total 2,710 sq. ft.

| DI | IM | <b>E</b> 1 | 18 | 10 | NS |
|----|----|------------|----|----|----|
|----|----|------------|----|----|----|