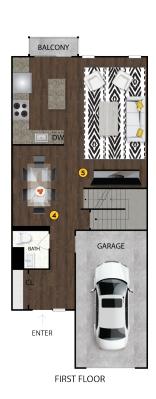

## Stallion

- 1,798 sq. ft.
- 3 Bedroom/2.5 Bath
- · Garage 269 sq. ft.
- Basement 643 sq. ft
- Total 2,710 sq. ft.

| DI | IM | <b>E</b> 1 | 18 | 10 | NS |
|----|----|------------|----|----|----|
|----|----|------------|----|----|----|