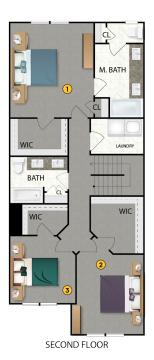

3- Bedroom 3 10' - 3 " x 10' - 8"

| Family Room | 11' - 2" x 21'

2 | Bedroom 2 10' - 6" x 12' - 8" Dining Room 10' - 6" x 13'

Plans and furnishings are for marketing purposes only, and are not to scale. Please inspect construction, subdivision, utility, landscape and other plans available through leasing center for complete and specific information. Actual locations may vary and items shown or not shown on this place are subject to errors, omissions and field changes.