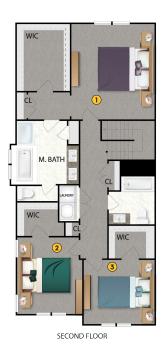

## Thoroughbred

- 2,077 sq. ft.
- 3 Bedroom/2.5 Bath
- · Garage 251 sq. ft.
- Basement 776 sq. ft
- Total 3,104 sq. ft.

DIMENSIONS

Bedroom 3 11' - 4" x 10' - 7"

Family Room

Dining Room 10' - 10" x 12'

12' - 4" x 16'