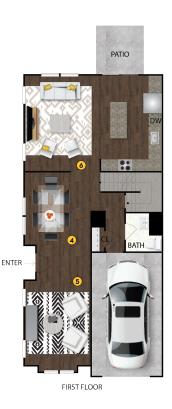

## Thoroughbred

- 2,077 sq. ft.
- 3 Bedroom/2.5 Bath
- · Garage 251 sq. ft.
- Basement 776 sq. ft
- Total 3,104 sq. ft.

DIMENSIONS

Bedroom 3 11' - 4" x 10' - 7"

Family Room

Dining Room 10' - 10" x 12'

12' - 4" x 16'