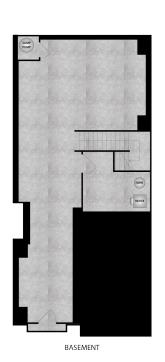

## Thoroughbred

- 2,077 sq. ft.
- 3 Bedroom/2.5 Bath
- · Garage 251 sq. ft.
- Basement 776 sq. ft
- Total 3,104 sq. ft.

DIMENSIONS

Bedroom 3 11' - 4" x 10' - 7"

Family Room

Dining Room 10' - 10" x 12'

12' - 4" x 16'